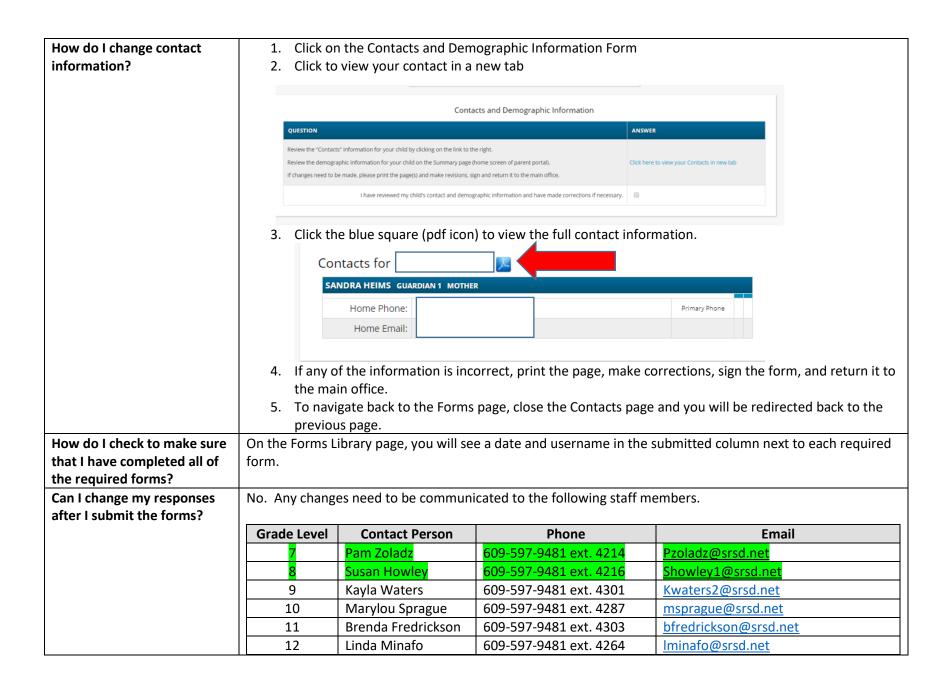

|                             | Grade Level                                    | Contact Person     | Phone                  | Email                   |  |
|-----------------------------|------------------------------------------------|--------------------|------------------------|-------------------------|--|
|                             | 7                                              | Pam Zoladz         | 609-597-9481 ext. 4214 | Pzoladz@srsd.net        |  |
|                             | 8                                              | Susan Howley       | 609-597-9481 ext. 4216 | Showley1@srsd.net       |  |
|                             | 9                                              | Kayla Waters       | 609-597-9481 ext. 4301 | Kwaters2@srsd.net       |  |
|                             | 10                                             | Marylou Sprague    | 609-597-9481 ext. 4287 | msprague@srsd.net       |  |
|                             | 11                                             | Brenda Fredrickson | 609-597-9481 ext. 4303 | bfredrickson@srsd.net   |  |
|                             | 12                                             | Linda Minafo       | 609-597-9481 ext. 4264 | <u>Iminafo@srsd.net</u> |  |
|                             |                                                |                    |                        |                         |  |
| low do I complete the forms | Paper forms are available in the main offices. |                    |                        |                         |  |